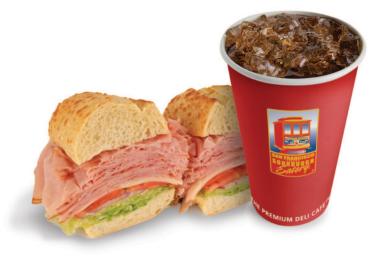

#### **TRADITIONAL CLUB**

Combination of Ham, Turkey and Bacon

## **TURKEY AVOCADO BLT**

Combination of Turkey, Bacon, Avocado, Lettuce and Tomatoes.

**SOURDOUGH CLUB** 

Combination of Hickory Smoked Cracked Pepper Turkey, Bacon,