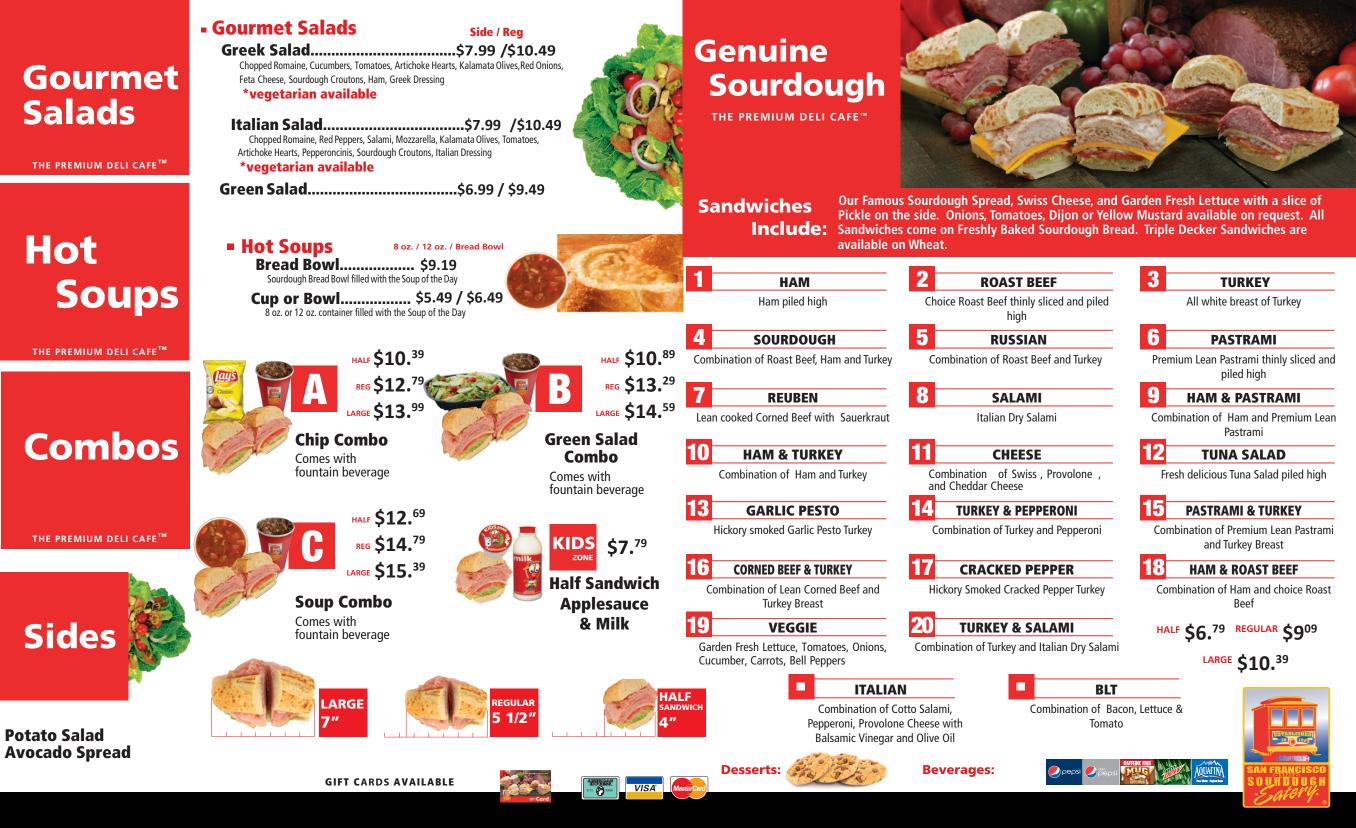

# Signature **Sandwiches**

and Pepperjack Cheese

## Wenatchee **Favorites**

#### THE PREMIUM DELI CAFE™

#### **TRADITIONAL CLUB**

Combination of Ham, Turkey and Bacon

## **TURKEY AVOCADO BLT**

Combination of Turkey, Bacon, Avocado, Lettuce and Tomatoes.

**SOURDOUGH CLUB** 

Combination of Hickory Smoked Cracked Pepper Turkey, Bacon,

## **HOT PASTRAMI**

**\$11.49** Pastrami soaked in broth served on hot Sourdough bread with Provolone cheese and hot Giardiniera spread

#### **OPEN FACE ITALIAN ROAST BEEF**

•49 RoastBeefdrenchedinbroth with melted Provolone on Sourdough with Giardiniera (marinated pepper mix Italian Style) and Au Jus

### **TRADITIONAL FRENCH DIP**

**49** Loads of Roast Beef, thinly sliced on hot Sourdough with Au jus

we

#### take out menu

**BUSINESS HOURS** Monday - Saturday 11-3

#### **MANWICH**

•49 Loads of Ham, Turkey, & Roast Beef thinly sliiced on

Sourdough with dijon, oil, vinegar, lettuce, tomatoes, onions, cucumbers, carrots, bell peppers, black olives, pepperoncinis, and bacon.